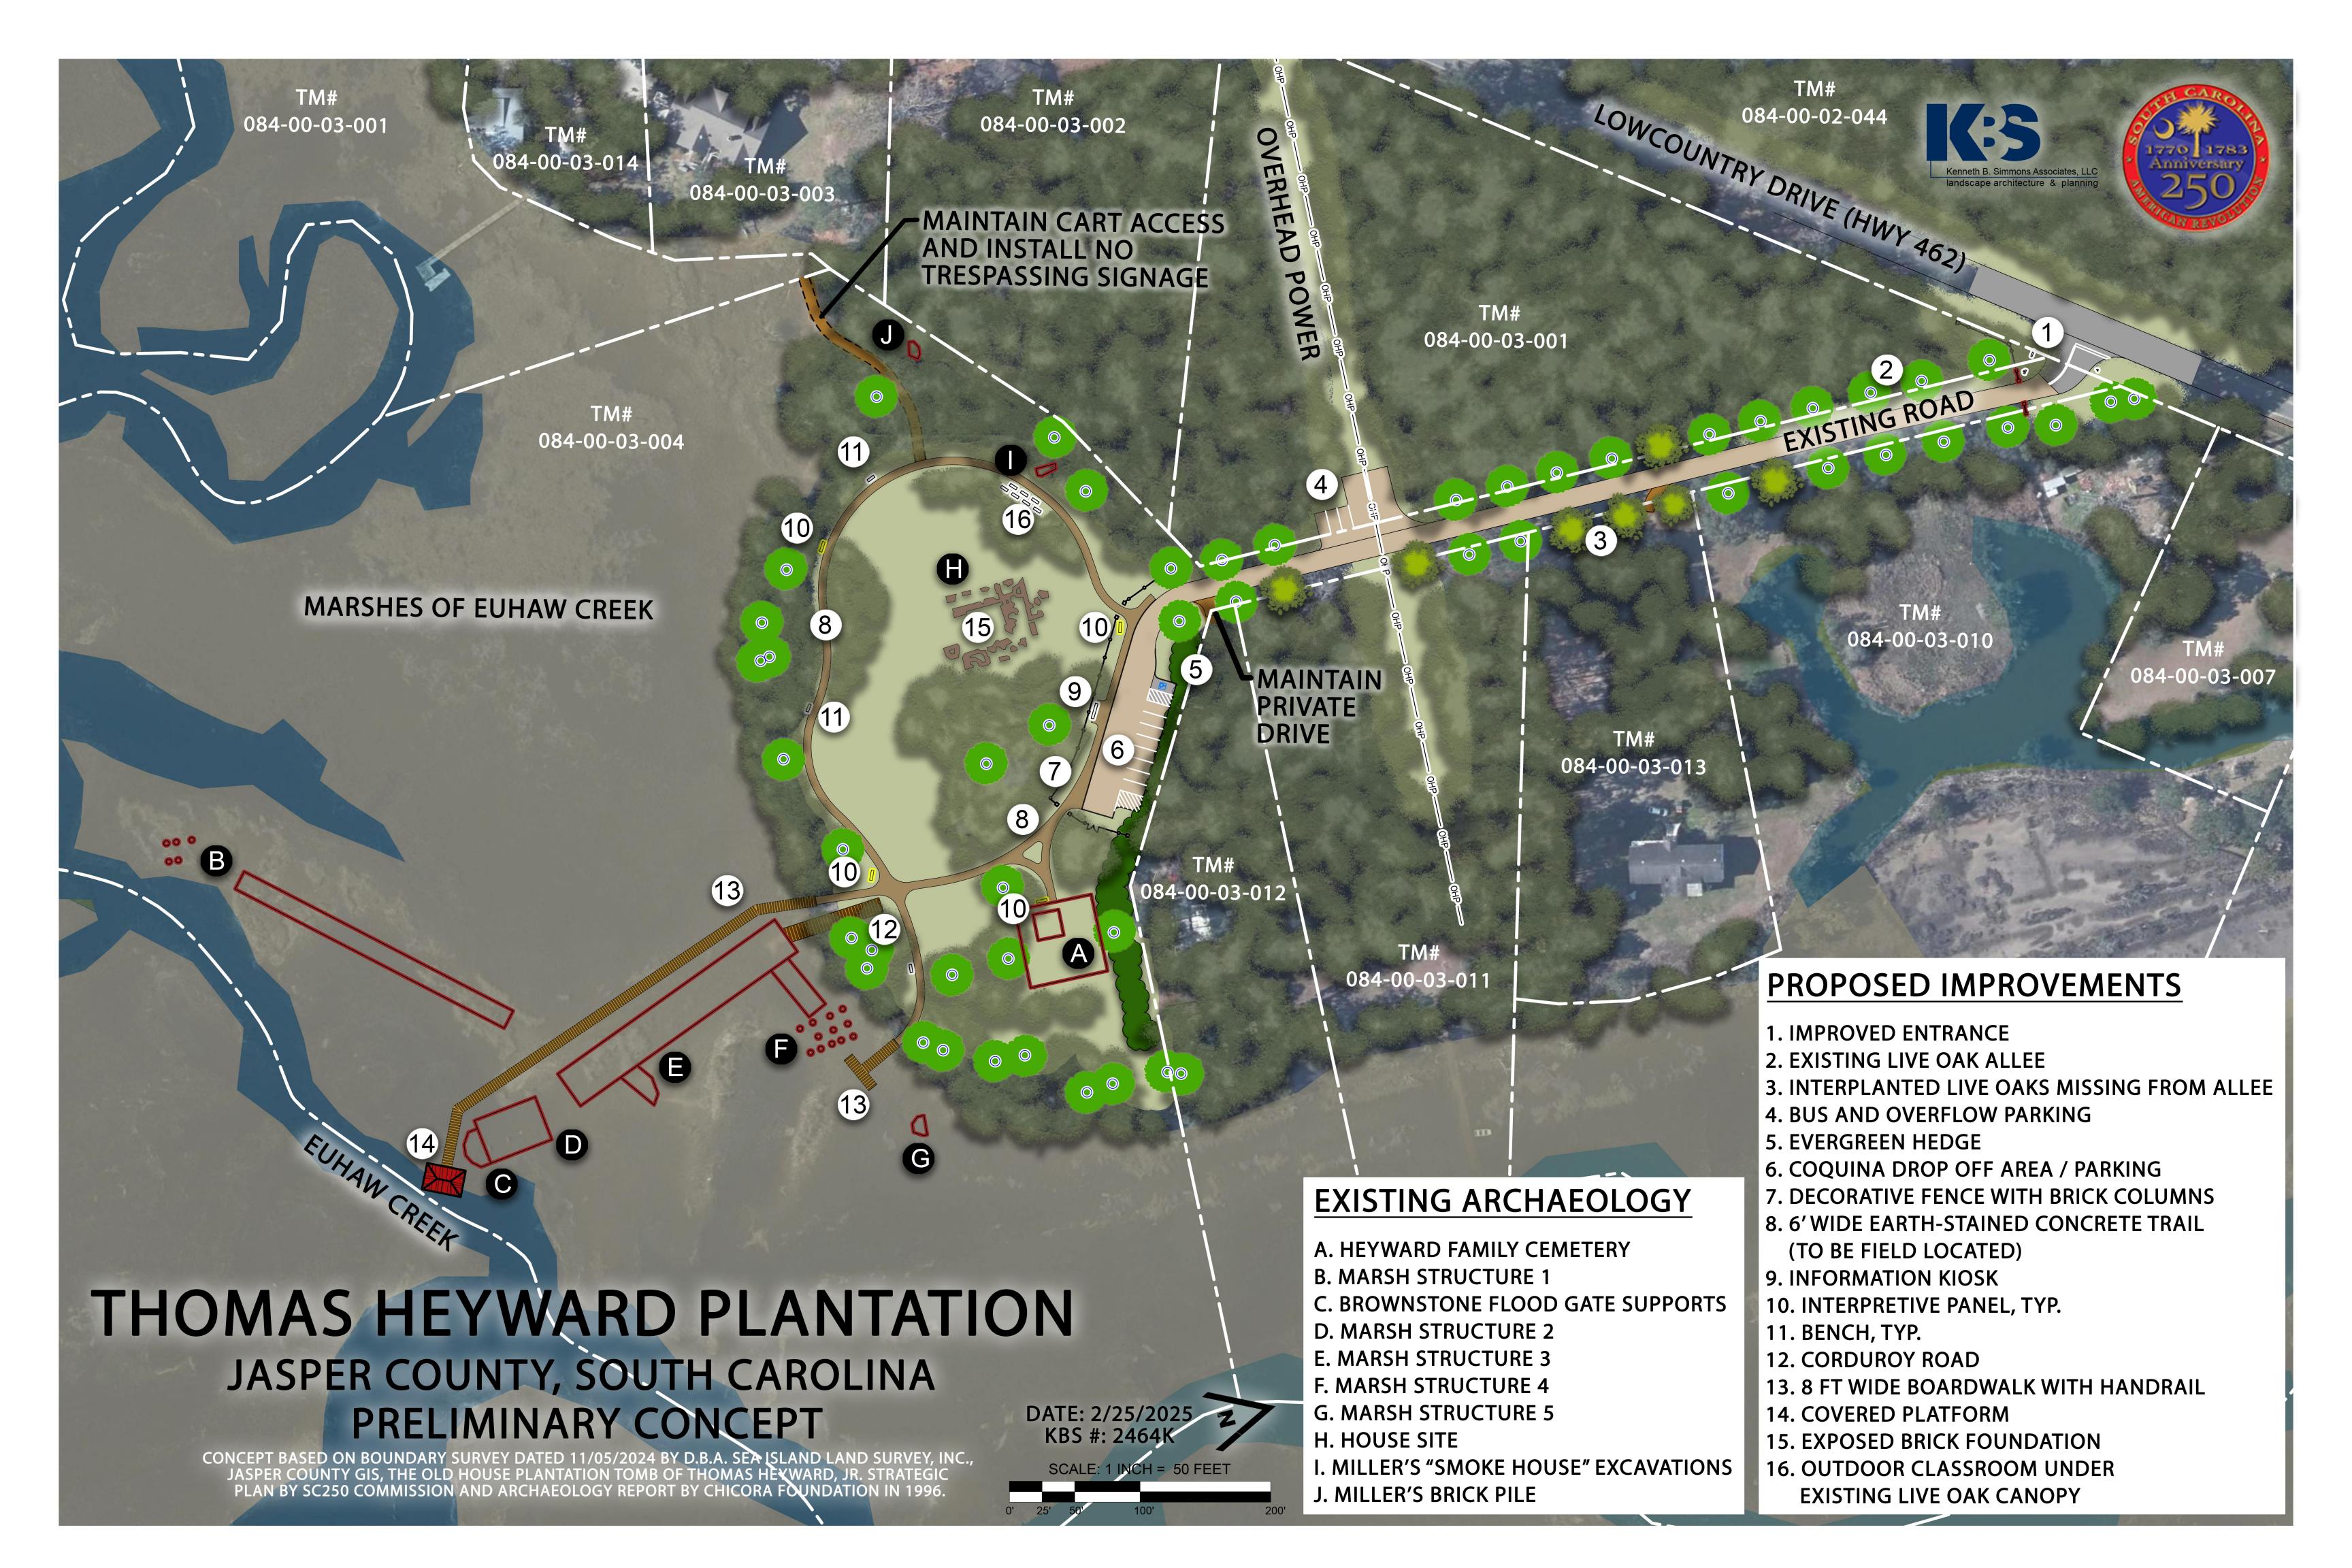

- 2. Question: What's the lot location at the property?

  Answer: See the site plans. The parking lot is proposed improvement #6 "Coquina drop off area / parking" on the site plan.
- 3. Question: Does this work include any of the driveway entering the property? Answer: No
- 4. Question: Per our site visit we noticed that it looked like some trees have been cut down recently. And there are a lot of roots on the property, do you want the roots removed before the gravel parking area is installed?